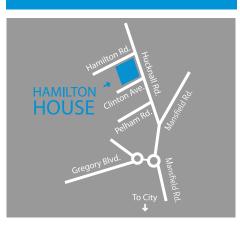

Hamilton House is located in a stylish suburb close to Nottingham City Centre. The property benefits from an open aspect and on-site secure parking. Additional parking is readily available in the City Park-and-Ride facility only 150 metres away.