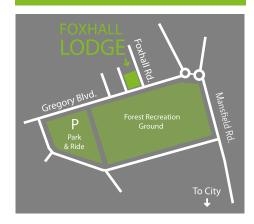

## FF23, FOXHALL LODGE

Foxhall Business Centre, Foxhall Lodge, Foxhall Road, Nottingham NG7 6LH

Reception

Foxhall Lodge is located close to Nottingham City Centre in a stylish suburb with great views over one of Nottingham's best known parks. It has on-site parking and free access to the City Park-and-Ride nearby.