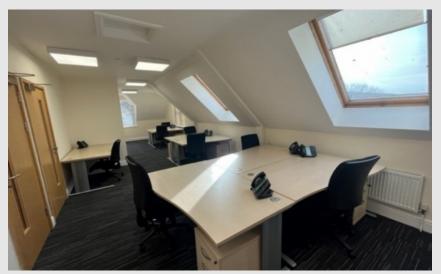

## This office includes -

- Serviced & Managed
- 10 Workstations/463 Square Feet
- Second Floor
- 2 Parking Spaces
- Newly Refurbished