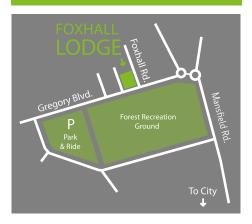

## FS29, FOXHALL LODGE

Foxhall Business Centre, Foxhall Lodge, Foxhall Road, Nottingham NG7 6LH

Reception

Foxhall Lodge is located close to Nottingham City Centre in a stylish suburb with great views over one of Nottingham's best known parks. It has on-site parking and free access to the City Park-and-Ride nearby.