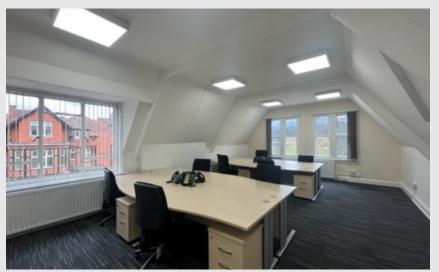

## FS36, FOXHALL LODGE

Foxhall Business Centre, Foxhall Lodge, Foxhall Road, Nottingham NG7 6LH

Located on the 2nd floor in the 'Old Servants Quarter's. Great views of the park.

Reception

Foxhall Lodge is located close to Nottingham City Centre in a stylish suburb with great views over one of Nottingham's best known parks. It has on-site parking and free access to the City Park-and-Ride nearby.

## This office includes -

- Serviced & Managed
- 8 Workstations/451 Square Feet
- Second Floor
- 2 Parking Spaces
- Newly Refurbished