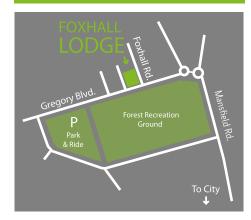

## FS36, FOXHALL LODGE

Foxhall Business Centre, Foxhall Lodge, Foxhall Road, Nottingham NG7 6LH

Located on the 2nd floor in the 'Old Servants Quarter's. Great views of the park.

Reception

Foxhall Lodge is located close to Nottingham City Centre in a stylish suburb with great views over one of Nottingham's best known parks. It has on-site parking and free access to the City Park-and-Ride nearby.