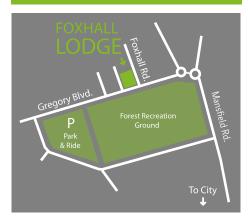

# **PF10, FOXHALL LODGE** Foxhall Business Centre, Foxhall Lodge, Foxhall Road, Nottingham NG7 6LH

Foxhall Lodge is located close to Nottingham City Centre in a stylish suburb with great views over one of Nottingham's best known parks. It has on-site parking and free access to the City Park-and-Ride nearby.