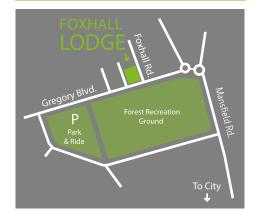

## PG11, FOXHALL LODGE

Foxhall Business Centre, Foxhall Lodge, Foxhall Road, Nottingham NG7 6LH

Reception

Foxhall Lodge is located close to Nottingham City Centre in a stylish suburb with great views over one of Nottingham's best known parks. It has on-site parking and free access to the City Park-and-Ride nearby.