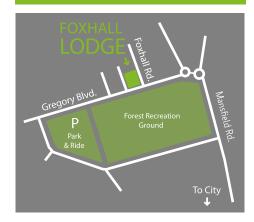

## FOXHALL LODGE

Reception

Foxhall Lodge is located close to Nottingham City Centre in a stylish suburb with great views over one of Nottingham's best known parks. It has on-site parking and free access to the City Park-and-Ride nearby.