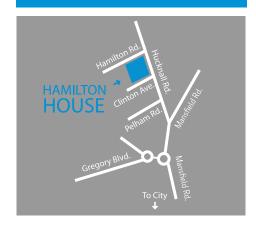

## HS01, HAMILTON HOUSE

Foxhall Business Centre, Hamilton House, Hucknall Road, Nottingham NG5 1AE

Room Layout

Hamilton House is located in a stylish suburb close to Nottingham City Centre. The property benefits from an open aspect and on-site secure parking. Additional parking is readily available in the City Park-and-Ride facility only 150 metres away.